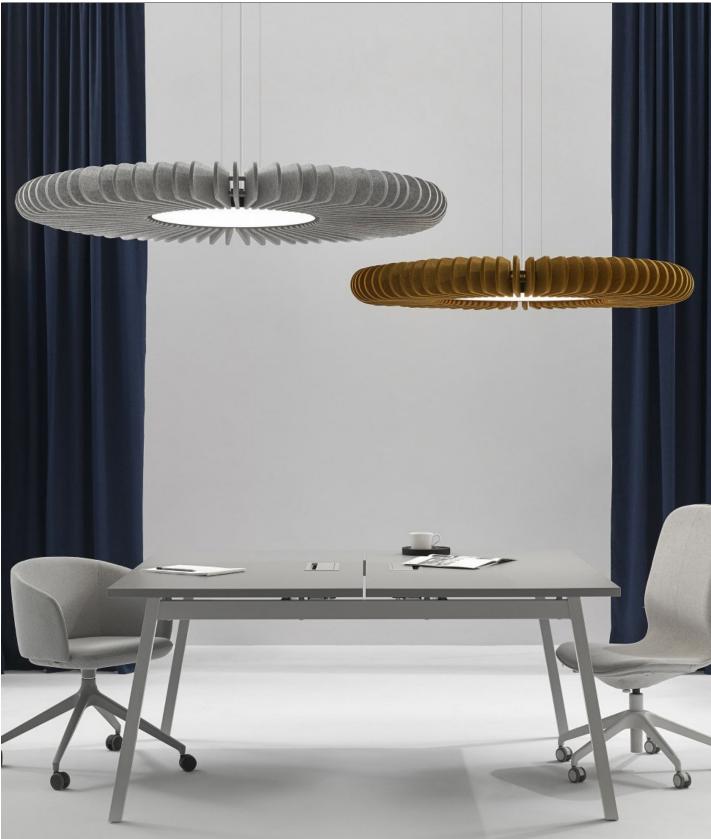

# **SOL™ RD** ACOUSTICAL SUSPENSION

**TYPE:** 

| size              | Sol RD1000S                 | Sol RD1200M<br>Sol RD1500L                                     | Sol RD2000XL                |
|-------------------|-----------------------------|----------------------------------------------------------------|-----------------------------|
| luminaire size    | Ø1000×120<br>(39.37"x4.72") | M Ø1150×120<br>(45.27"x4.72")<br>L Ø1500×120<br>(59.05"x4.72") | Ø1950×120<br>(76.77"x4.72") |
| light source size | Ø450×82                     | Ø600×82                                                        | Ø900×82                     |
|                   | (17.71"x3.23")              | (23.62"x3.23")                                                 | (35.43"x3.23")              |
| wattage           | 30 W                        | 48 W                                                           | 80 W                        |
|                   | (↑9 W ↓21 W)                | (↑14 W ↓34 W)                                                  | (↑24 W ↓56 W)               |
| luminous flux     | 1000 lm                     | ↑1750 lm                                                       | ↑3400 lm                    |
|                   | ↓2100 lm                    | ↓3500 lm                                                       | ↓5600 lm                    |
| UGR               | <18                         | <17                                                            | <15                         |

## SOL<sup>TM</sup> RD ACOUSTICAL SUSPENSION