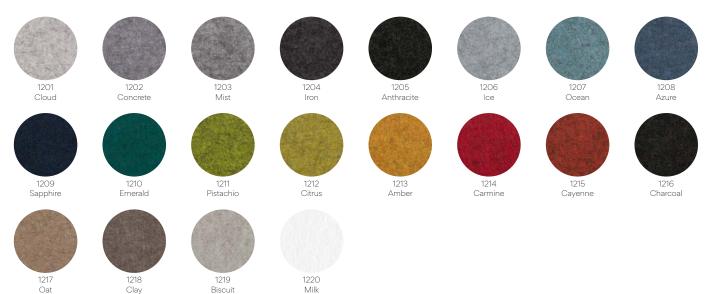

### Fabric pallete: ecoPET 12mm

These high-quality sound panels are robust, durable, and have a slightly textile surface that can be washed. They have excellent soundabsorbing properties, are flame-resistant and recyclable. Furthermore, they are environmentally friendly as they are made from recycled PET bottles.