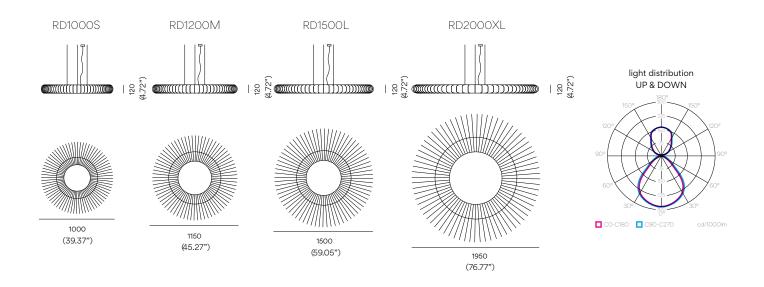

# **SOL™ RD** ACOUSTICAL SUSPENSION

**TYPE:** 

| size              | Sol RD1000S                 | Sol RD1200M<br>Sol RD1500L                                     | Sol RD2000XL                |
|-------------------|-----------------------------|----------------------------------------------------------------|-----------------------------|
| luminaire size    | Ø1000×120<br>(39.37"x4.72") | M Ø1150×120<br>(45.27"x4.72")<br>L Ø1500×120<br>(59.05"x4.72") | Ø1950×120<br>(76.77"x4.72") |
| light source size | Ø450×82                     | Ø600×82                                                        | Ø900×82                     |
|                   | (17.71"x3.23")              | (23.62"x3.23")                                                 | (35.43"x3.23")              |
| wattage           | 30 W                        | 48 W                                                           | 80 W                        |
|                   | (↑9 W ↓21 W)                | (↑14 W ↓34 W)                                                  | (↑24 W ↓56 W)               |
| luminous flux     | 1000 lm                     | ↑1750 lm                                                       | ↑3400 lm                    |
|                   | ↓2100 lm                    | ↓3500 lm                                                       | ↓5600 lm                    |
| UGR               | <18                         | <17                                                            | <15                         |