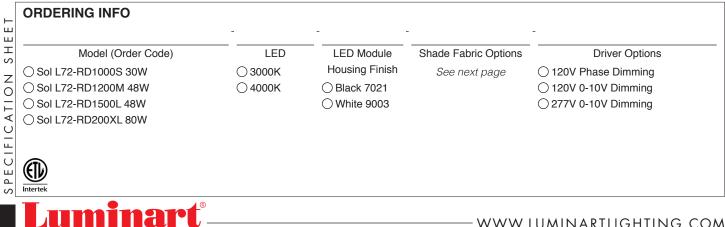

### **Technical information**

| IP20                      | >80<br>CRI 3 STANDARD |
|---------------------------|-----------------------|
| light distribution - up   | 100°                  |
| light distribution - down | 95°                   |
| luminous efficiency       | 110 lm/W              |
| electrical control        | TRIAC                 |
|                           | 0-10V                 |
| color temperature         | 3000K                 |
|                           | 4000K                 |
| LED Module Housing Finsih | black 7021            |
|                           | white 9003            |
| shade fabric option       | see next page         |
|                           |                       |