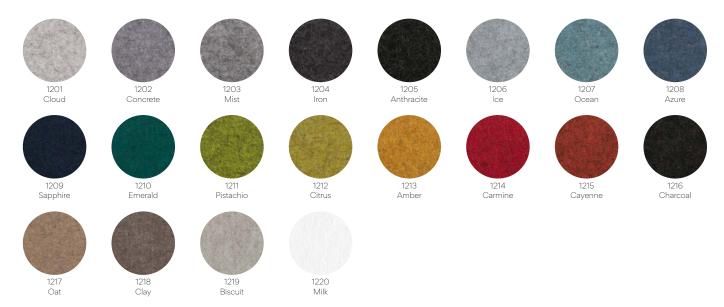

#### Fabric pallete: ecoPET 12mm

These high-quality sound panels are robust, durable, and have a slightly textile surface that can be washed. They have excellent sound-absorbing properties, are flame-resistant and recyclable. Furthermore, they are environmentally friendly as they are made from recycled PET hottles