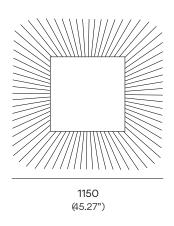

### **ACOUSTICAL SUSPENSION**

| luminaire size    | 1150×1150×12<br>(45.27"x45.27"x0.47") |  |
|-------------------|---------------------------------------|--|
| light source size | 600×600<br>(23.62"x23.62")            |  |
| wattage           | ↓40 W                                 |  |
| luminous flux     | ↓4512 lm                              |  |
| UGR               | <19                                   |  |