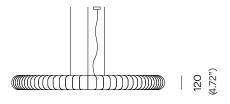

### **ACOUSTICAL SUSPENSION**

| luminaire size    | 1150×1150×12<br>(45.27"x45.27"x0.47") |  |
|-------------------|---------------------------------------|--|
| light source size | 600×600<br>(23.62"x23.62")            |  |
| wattage           | ↓40 W                                 |  |
| luminous flux     | ↓4512 lm                              |  |
| UGR               | <19                                   |  |