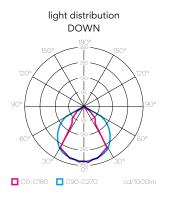

#### **Technical information**

| STANDARD |  |
|----------|--|

| light distribution - down | 90°           |
|---------------------------|---------------|
| luminous efficiency       | 114 lm/W      |
| electrical control        | TRIAC         |
|                           | 0-10V         |
| color temperature         | 3000 K        |
|                           | 4000 K        |
| LED module housing finish | white 9010    |
| shade fabric option       | see next page |
|                           |               |