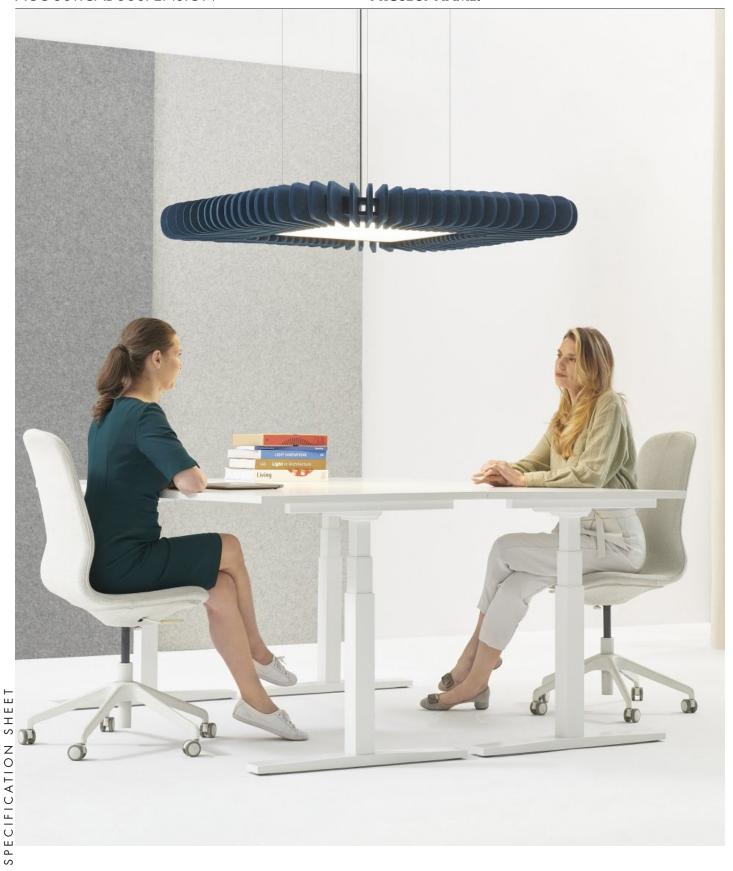

# SOL<sup>TM</sup> SQ

#### TYPE:

**ACOUSTICAL SUSPENSION** 

## **SOLTM SQ**

### **ACOUSTICAL SUSPENSION**

| luminaire size    | 1150×1150×12<br>(45.27"x45.27"x0.47") |  |
|-------------------|---------------------------------------|--|
| light source size | 600×600<br>(23.62"x23.62")            |  |
| wattage           | ↓40 W                                 |  |
| luminous flux     | ↓4512 lm                              |  |
| UGR               | <19                                   |  |