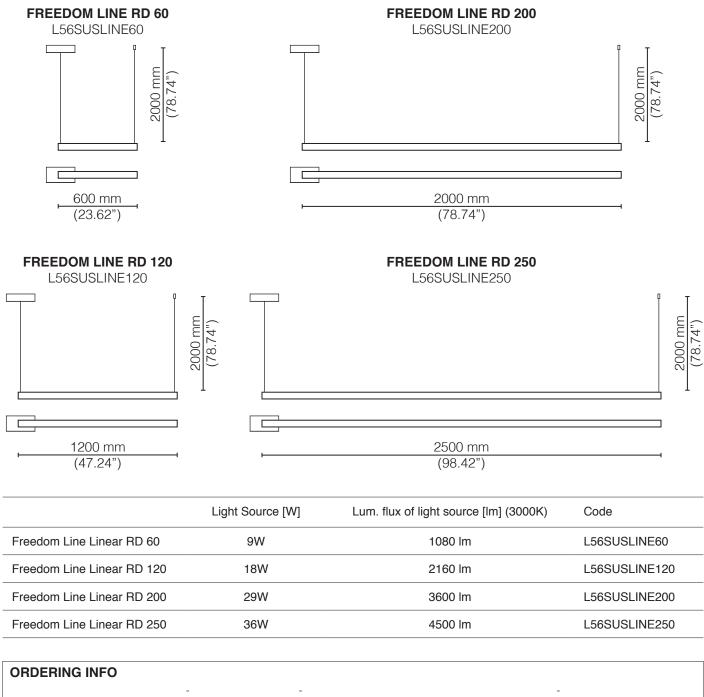

Light Source: 14.4W/m LED 24V

Lum. flux of light source: 1800 lm/m

**IP:** 20

**Material:** Double-layered plastic profile with the outside layer from a material resistant to UV radiation

#### FREEDOM LINE LINEAR RDTM **TYPE:**

SUSPENSION - STANDARD STRAIGHT CONFIGURATION PROJECT NAME:

| ORDERING INFO      |             |                                                   |                   |
|--------------------|-------------|---------------------------------------------------|-------------------|
| Model (Order Code) | <br><br>    | Installation Options                              | Driver Options    |
| ○ L56SUSLINE60     | ○27: 2700K  | RM: Slim line canopy with remote driver           | ○ 120V LTE        |
| ○ L56SUSLINE120    | ○30:3000K   | ○ IT: Surface mount canopy with integrated driver | ○ 120V-277V 0-10V |
| ○ L56SUSLINE200    | ◯ 35: 3500K |                                                   |                   |
| ○ L56SUSLINE250    | ○ 40: 4000K |                                                   |                   |