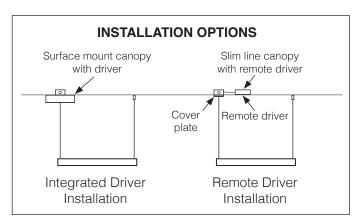

#### Mounting:

Supplied with 80" (2000mm) long suspension aircraft cable (standard) and canopy. To be installed on a standard 4" octogonal junction box.

Custom cable length on request (Please specify).

#### FREEDOM LINE LINEAR RDTM **TYPE:**

SUSPENSION - STANDARD STRAIGHT CONFIGURATION PROJECT NAME:

| ORDERING INFO      |             |                                                   |                   |
|--------------------|-------------|---------------------------------------------------|-------------------|
| Model (Order Code) | <br><br>    | Installation Options                              | Driver Options    |
| ○ L56SUSLINE60     | ○27: 2700K  | RM: Slim line canopy with remote driver           | ○ 120V LTE        |
| ○ L56SUSLINE120    | ○30:3000K   | ○ IT: Surface mount canopy with integrated driver | ○ 120V-277V 0-10V |
| ○ L56SUSLINE200    | ◯ 35: 3500K |                                                   |                   |
| ○ L56SUSLINE250    | ○ 40: 4000K |                                                   |                   |