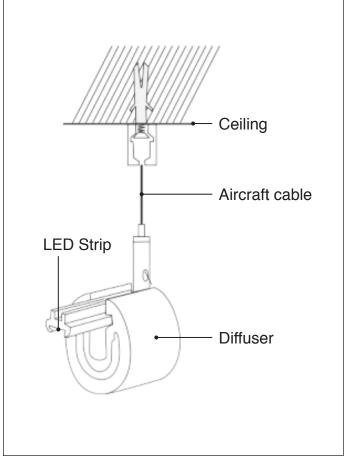

#### Mounting:

Supplied with 80" (2000mm) long suspension aircraft cable (standard) and canopy. To be installed on a standard 4" octogonal junction box.

Custom cable length on request (Please specify).