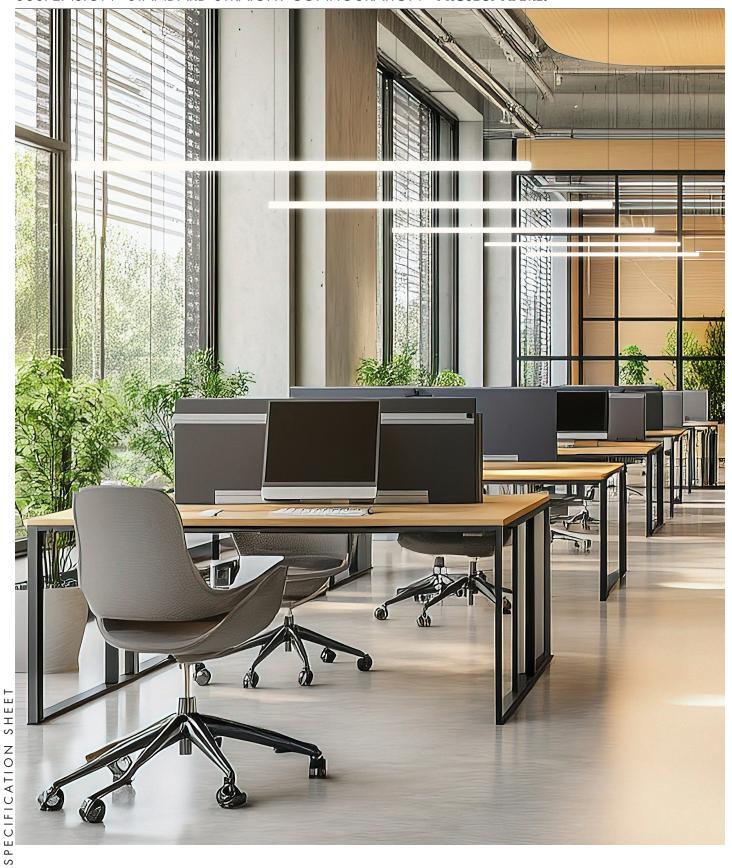

### SUSPENSION - STANDARD STRAIGHT CONFIGURATION PROJECT NAME:

The Freedom Line Linear RD is a linear pendant LED luminaire. The different length is well-suited to provide lighting for both residential and hospitality settings.

Light Source: 14.4W/m LED 24V

Lum. flux of light source: 1800 lm/m

**IP:** 20

**Material:** Double-layered plastic profile with the outside layer from a material resistant to UV radiation

#### Mounting:

Supplied with 80" (2000mm) long suspension aircraft cable (standard) and canopy. To be installed on a standard 4" octogonal junction box.

Custom cable length on request (Please specify).