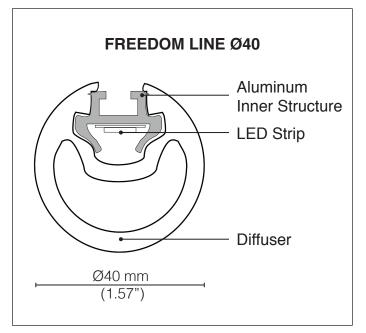

Light Source: 14.4W/m LED 24V

Lum. flux of light source: 1800 lm/m

**IP:** 20

**Material:** Double-layered plastic profile with the outside layer from a material resistant to UV radiation