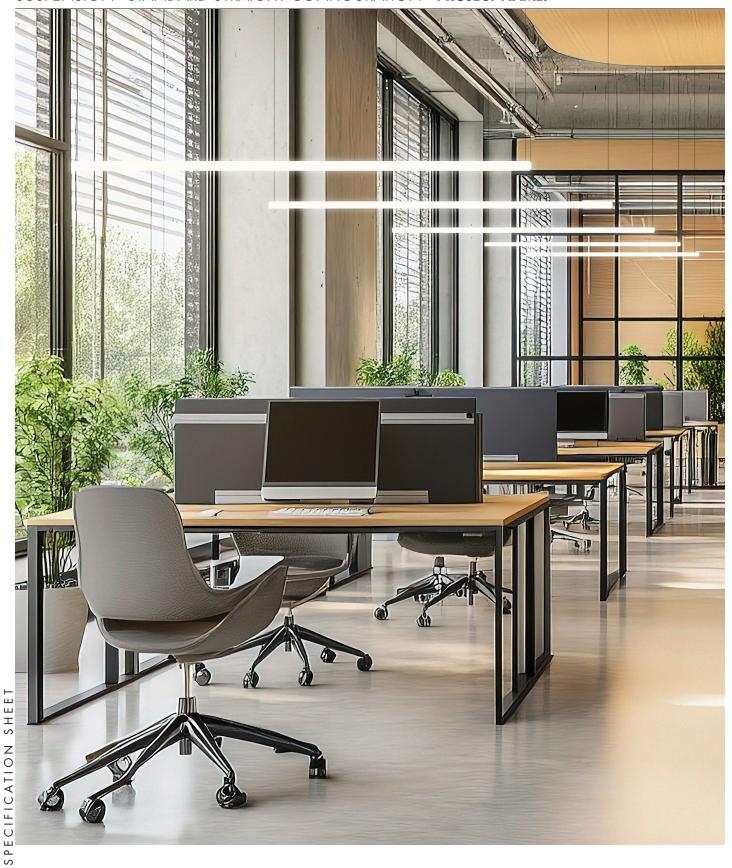

### SUSPENSION - STANDARD STRAIGHT CONFIGURATION PROJECT NAME:

The Freedom Line Linear RD is a linear pendant LED luminaire. The different length is well-suited to provide lighting for both residential and hospitality settings.