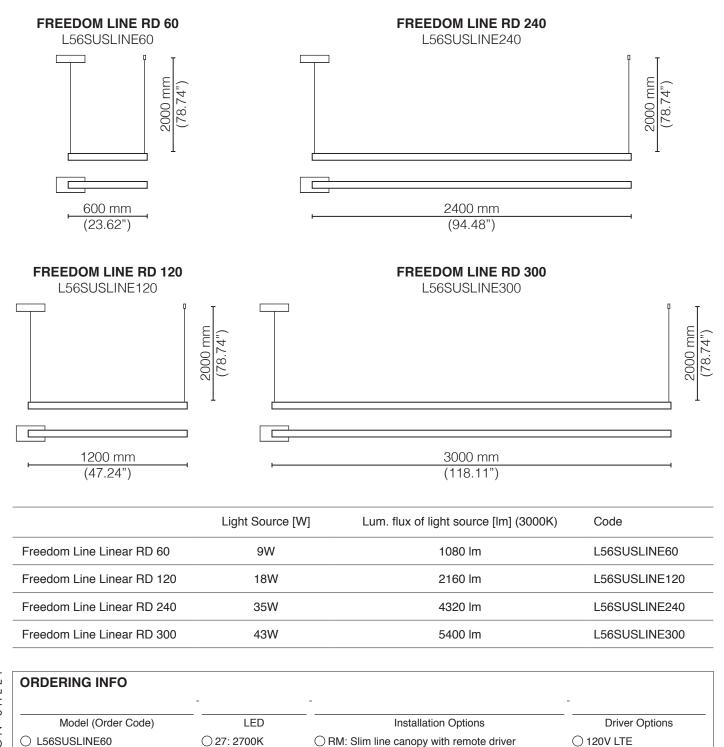

Light Source: 14.4W/m LED 24V

Lum. flux of light source: 1800 lm/m

**IP:** 20

**Material:** Double-layered plastic profile with the outside layer from a material resistant to UV radiation

#### Mounting:

Supplied with 80" (2000mm) long suspension aircraft cable (standard) and canopy. To be installed on a standard 4" octogonal junction box.

Custom cable length on request (Please specify).