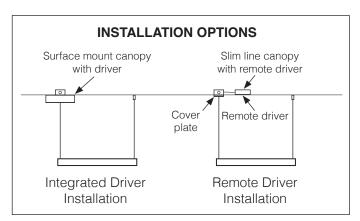

#### Mounting:

Supplied with 80" (2000mm) long suspension aircraft cable (standard) and canopy. To be installed on a standard 4" octogonal junction box.

Custom cable length on request (Please specify).

## FREEDOM LINE LINEAR RDTM TYPE:

SUSPENSION - STANDARD STRAIGHT CONFIGURATION PROJECT NAME:

OIT: Surface mount canopy with integrated driver

SPECIFICATION SHEET

○30:3000K

35: 3500K

○ 40: 4000K

O L56SUSLINE120