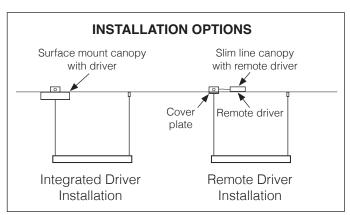

#### Mounting:

Supplied with 80" (2000mm) long suspension aircraft cable (standard) and canopy. To be installed on a standard 4" octogonal junction box.

Custom cable length on request (Please specify).

| ORDERING INFO       | _           | _                                                | _                 |
|---------------------|-------------|--------------------------------------------------|-------------------|
| Model (Order Code)  | LED         | Installation Options                             | Driver Options    |
| ○ L56SQSUSLINEAR60  | ○ 27: 2700K | RM: Slim line canopy with remote driver          | ◯ 120V LTE        |
| ○ L56SQSUSLINEAR120 | ○30:3000K   | OIT: Surface mount canopy with integrated driver | O 120V-277V 0-10V |
| ○ L56SQSUSLINEAR240 | ◯ 35: 3500K |                                                  |                   |