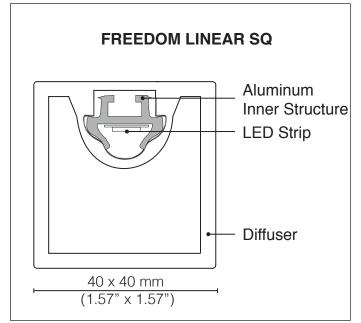

Light Source: 19.2W/m LED

Lum. flux of light source: 1350 Lm/m (4000K)

**IP:** 20

**Material:** Double-layered plastic profile with the outside layer from a material resistant to UV radiation