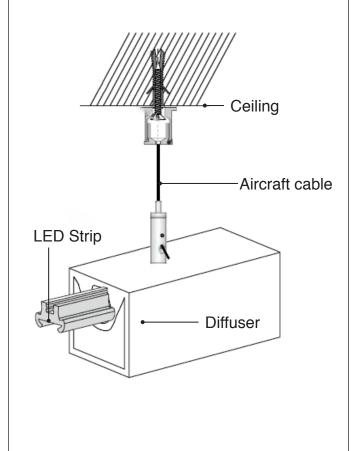

#### Mounting:

Supplied with 80" (2000mm) long suspension aircraft cable (standard) and canopy. To be installed on a standard 4" octogonal junction box.

Custom cable length on request (Please specify).