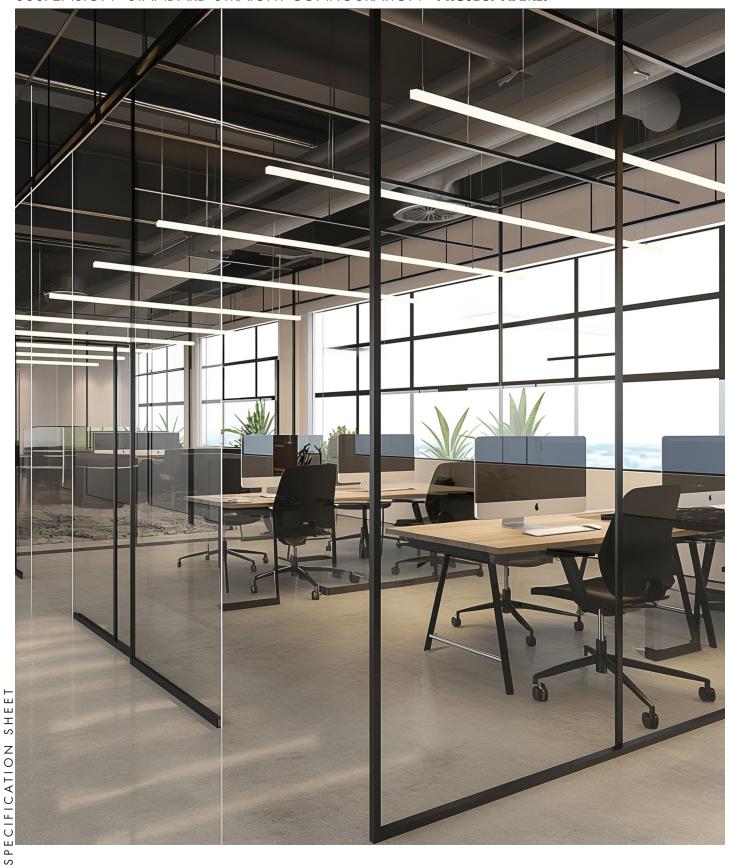

#### SUSPENSION - STANDARD STRAIGHT CONFIGURATION PROJECT NAME:

The Freedom Line Linear SQ is a linear pendant LED luminaire. The different length is well-suited to provide lighting for both residential and hospitality settings.

#### Mounting:

Supplied with 80" (2000mm) long suspension aircraft cable (standard) and canopy. To be installed on a standard 4" octogonal junction box.

Custom cable length on request (Please specify).

### **FREEDOM LINEAR SQ 60 FREEDOM LINEAR SQ 240** L56SQSUSLINE60 L56SQSUSLINE240 2000 mm (78.74") 2000 mm (78.74") 2400 mm 600 mm (23.62") (94.48")**FREEDOM LINEAR SQ 120 FREEDOM LINEAR SQ 300** L56SQSUSLINE120 L56SQSUSLINE300 2000 mm 2000 mm 1200 mm 3000 mm (47.24") (118.11")Light Source [W] Lum. flux of light source [lm] (4000K) Code Freedom Linear SQ 60 12W 810lm L56SQSUSLINEAR60 Freedom Linear SQ 120 23W 1620lm L56SQSUSLINEAR120 Freedom Linear SQ 240 46W 3240lm L56SQSUSLINEAR240 Freedom Linear SQ 300 58W 4050lm L56SQSUSLINEAR300