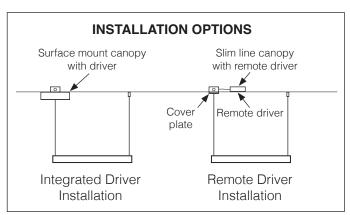

#### Mounting:

Supplied with 80" (2000mm) long suspension aircraft cable (standard) and canopy. To be installed on a standard 4" octogonal junction box.

Custom cable length on request (Please specify).

#### **FREEDOM LINEAR SQ 60 FREEDOM LINEAR SQ 200** L56SQSUSLINE60 L56SQSUSLINE200 2000 mm (78.74") 2000 mm 2000 mm 600 mm (78.74")(23.62")**FREEDOM LINEAR SQ 120 FREEDOM LINEAR SQ 250** L56SQSUSLINE120 L56SQSUSLINE250 2000 mm 2000 mm 1200 mm 2500 mm (47.24")(98.42")Light Source [W] Lum. flux of light source [lm] (4000K) Code Freedom Linear SQ 60 12W 810lm L56SQSUSLINEAR60 Freedom Linear SQ 120 23W 1620lm L56SQSUSLINEAR120 Freedom Linear SQ 200 38W 2700lm L56SQSUSLINEAR200 Freedom Linear SQ 250 48W 3375lm L56SQSUSLINEAR250 **ORDERING INFO** Model (Order Code) LED Installation Options **Driver Options** ○ L56SQSUSLINEAR60 27: 2700K ○ 120V LTE ○ RM: Slim line canopy with remote driver O 120V-277V 0-10V ○ L56SQSUSLINEAR120 ○30:3000K OIT: Surface mount canopy with integrated driver