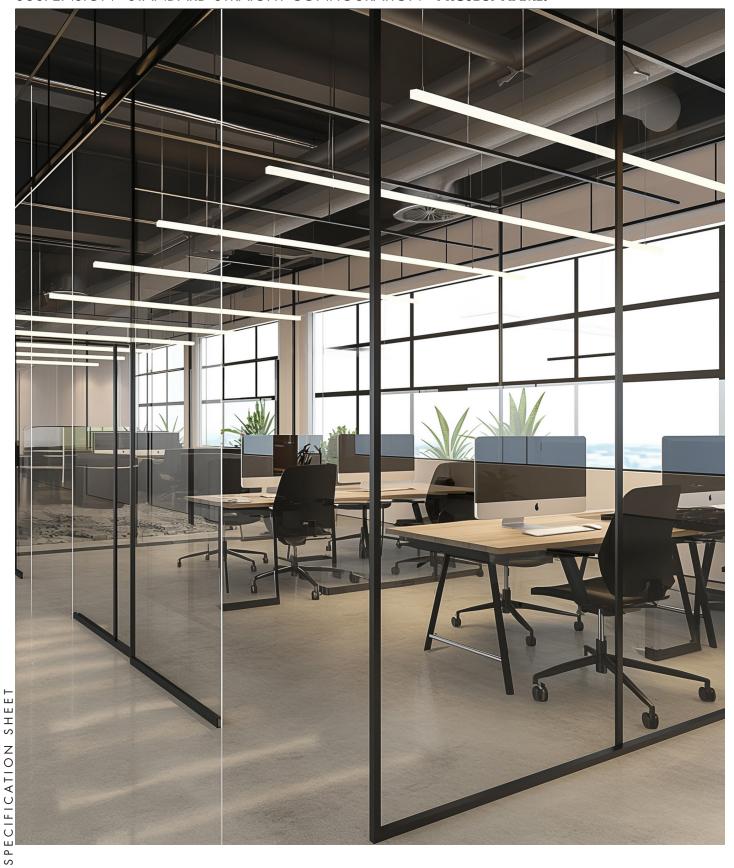

### SUSPENSION - STANDARD STRAIGHT CONFIGURATION PROJECT NAME:

The Freedom Line Linear SQ is a linear pendant LED luminaire. The different length is well-suited to provide lighting for both residential and hospitality settings.

#### Mounting:

Supplied with 80" (2000mm) long suspension aircraft cable (standard) and canopy. To be installed on a standard 4" octogonal junction box.

Custom cable length on request (Please specify).