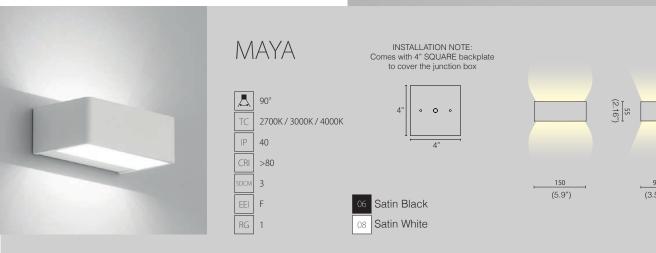

## **PROJECT NAME:**

Sinuous lines identify Maya, a double emission wall lamp made from epoxy polyester powder coated aluminum stabilized with UV rays. It is equipped with high efficiency LED modules and driver. Its degree of protection against the penetration of dust, solid objects and liquids is IP40.

## ORDERING INFO

| Model (Order Code) | Finish                               | LED                                                       | Driver Options                                |
|--------------------|--------------------------------------|-----------------------------------------------------------|-----------------------------------------------|
| ○ L25A9-654        | ○ 06 Satin Black<br>○ 08 Satin White | <ul><li>○ 2700K</li><li>○ 3000K</li><li>○ 4000K</li></ul> | 120V LTE Phase Dimming 120-277V 0-10V Dimming |