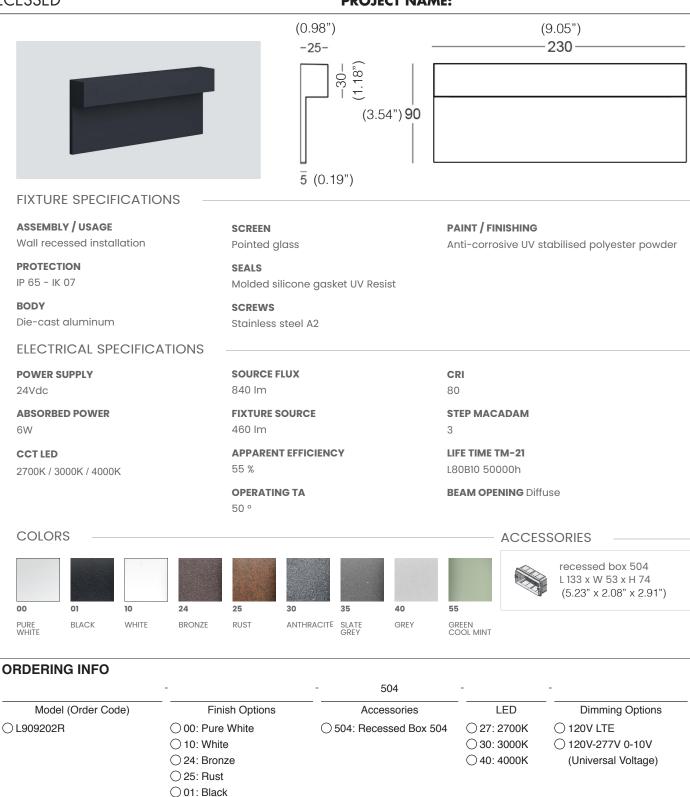

# POCKET<sup>TM</sup> MEDIUM

TYPE:

-30-(1.18")

(0.98")

-25-

5 (0.19")

**PROJECT NAME:** 

(3.54") 90

### RECESSED

# **POCKET™ LARGE**

**TYPE:** 

#### **PROJECT NAME:**