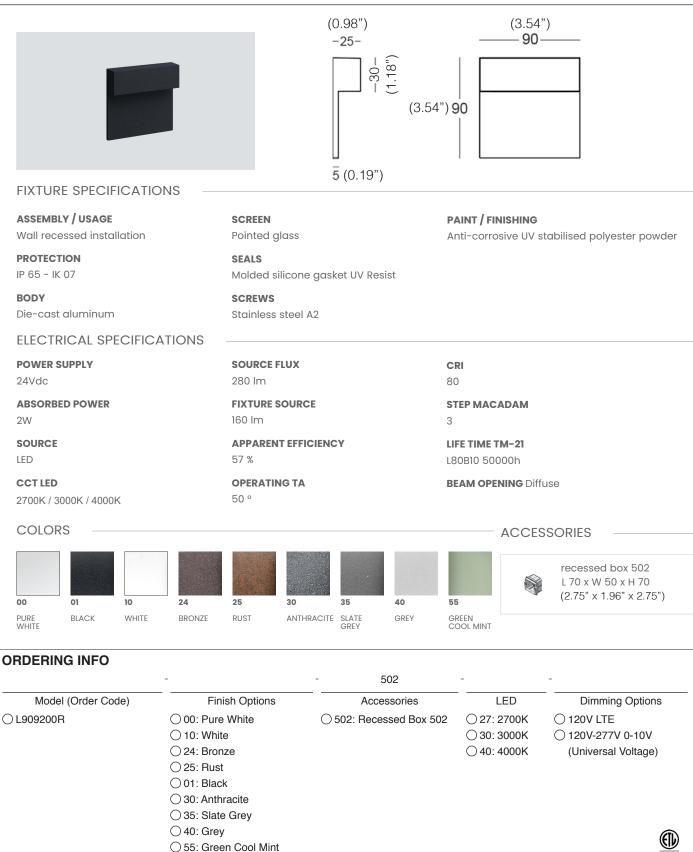

#### FIXTURE SPECIFICATIONS

ASSEMBLY / USAGE Wall recessed installation

**PROTECTION** IP 65 - IK 07

**BODY** Die-cast aluminum

#### ELECTRICAL SPECIFICATIONS

**POWER SUPPLY** 24Vdc

ABSORBED POWER 4W

**CCT LED** 2700K / 3000k / 4000k

COLORS

00

PURE WHITE SCREEN Pointed glass

SEALS Molded silicone gasket UV Resist

**SCREWS** Stainless steel A2

SOURCE FLUX 560 lm

FIXTURE SOURCE 310 lm

APPARENT EFFICIENCY 55 % OPERATING TA

30

50 °

25

RUST

PAINT / FINISHING Anti-corrosive UV stabilised polyester powder

(6.29")

160

ACCESSORIES

GREEN COOL MINT

**STEP MACADAM** 

LIFE TIME TM-21

L80B10 50000h

**BEAM OPENING** Diffuse

CRI

80

3

recessed box 503 L 108 x W 53 x H 74 (4.25" x 2.08" x 2.91")

#### ORDERING INFO

01

BLACK

10

WHITE

24

BRONZE

|                    | -                                                                                                                                      | - 503                   | -                                                                         | -                                                                                  |
|--------------------|----------------------------------------------------------------------------------------------------------------------------------------|-------------------------|---------------------------------------------------------------------------|------------------------------------------------------------------------------------|
| Model (Order Code) | Finish Options                                                                                                                         | Accessories             | LED                                                                       | Dimming Options                                                                    |
| ○ L909201R         | <ul> <li>00: Pure White</li> <li>10: White</li> <li>24: Bronze</li> <li>25: Rust</li> <li>01: Black</li> <li>30: Anthracite</li> </ul> | ○ 503: Recessed Box 503 | <ul> <li>○ 27: 2700K</li> <li>○ 30: 3000K</li> <li>○ 40: 4000K</li> </ul> | <ul> <li>120V LTE</li> <li>120V-277V 0-10V</li> <li>(Universal Voltage)</li> </ul> |
|                    | <ul> <li>35: Slate Grey</li> <li>40: Grey</li> <li>55: Green Cool Mint</li> </ul>                                                      |                         |                                                                           | (Intertek                                                                          |

35

ANTHRACITE SLATE GREY 40

GREY