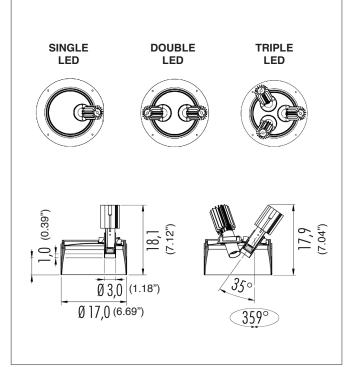

| Power                | N x 13.4W (N=number of LED) |            |  |
|----------------------|-----------------------------|------------|--|
|                      | 2700K                       | N x 1650lm |  |
| Luminaire Light Flux | 3000K                       | N x 1727lm |  |
|                      | 4000K                       | N x 1786lm |  |

|                                            | -              | - 1      | -          | -                     |
|--------------------------------------------|----------------|----------|------------|-----------------------|
| Model (Order Code)                         | Finish Options | Optic    | LED        | Remote Driver Options |
| Single LED: L173PL31.2 (without Honeycomb) | O2: White      | ○ 1: 30° | O 2: 2700K | ○ LTE: 120V LTE       |
| Single LED: L174PL31.2 (with Honeycomb)    | O6: Black      |          | ○ 3: 3000K | O D10: 120-277V 0-10\ |
| Double LED: L173PL32.2 (without Honeycomb) |                |          | ○ 4: 4000K |                       |
| Double LED: L174PL32.2 (with Honeycomb)    |                |          |            |                       |
| Triple LED: L173PL33.2 (without Honeycomb) |                |          |            |                       |
| Triple LED: L174PL33.2 (with Honeycomb)    |                |          |            |                       |