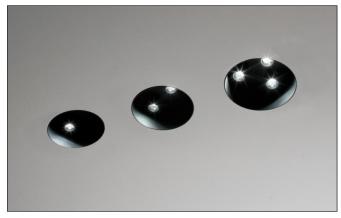

|                                            | -              | - 1      | -          | -                     |
|--------------------------------------------|----------------|----------|------------|-----------------------|
| Model (Order Code)                         | Finish Options | Optic    | LED        | Remote Driver Options |
| Single LED: L173PL31.2 (without Honeycomb) | O2: White      | ○ 1: 30° | O 2: 2700K | ○ LTE: 120V LTE       |
| Single LED: L174PL31.2 (with Honeycomb)    | O6: Black      |          | ○ 3: 3000K | O D10: 120-277V 0-10\ |
| Double LED: L173PL32.2 (without Honeycomb) |                |          | ○ 4: 4000K |                       |
| Double LED: L174PL32.2 (with Honeycomb)    |                |          |            |                       |
| Triple LED: L173PL33.2 (without Honeycomb) |                |          |            |                       |
| Triple LED: L174PL33.2 (with Honeycomb)    |                |          |            |                       |