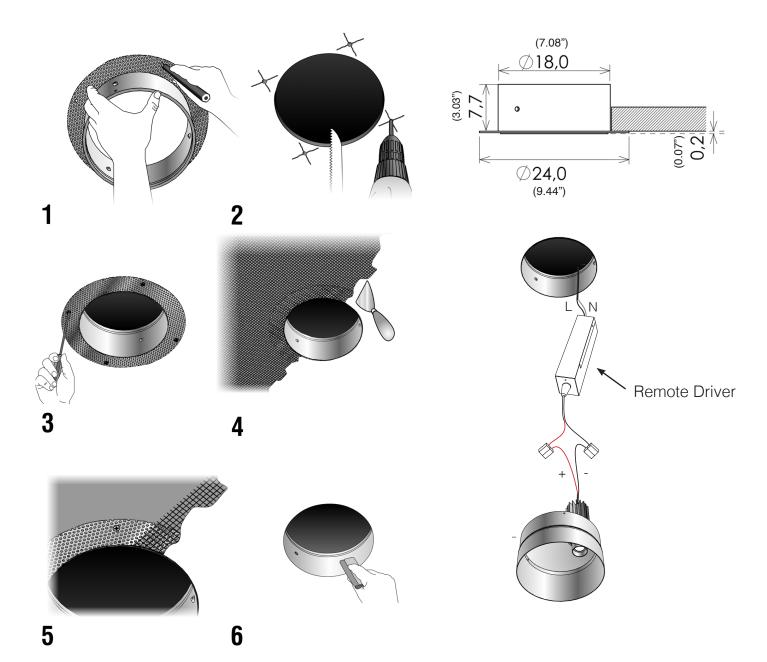

SPECIFICATION SHEET

- Once pointed the position of the lamp, mark the fixing holes for the housing.
- Make the hole for the housing and the holes for the fixing rawlplugs.
- Fix the screws of the housing to the ceiling plaster board.
- Apply the proper grasping net.
- Plaster and trim the compensating 2mm (0.07") gap.
- Keep clean the inside of the housing.