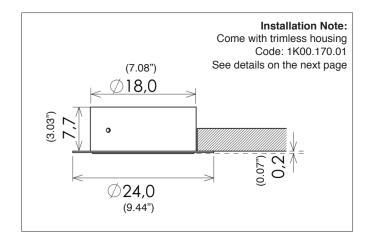

SPECIFICATION SHEET

- Once pointed the position of the lamp, mark the fixing holes for the housing.
- Make the hole for the housing and the holes for the fixing rawlplugs.
- Fix the screws of the housing to the ceiling plaster board.
- Apply the proper grasping net.
- Plaster and trim the compensating 2mm (0.07") gap.
- Keep clean the inside of the housing.