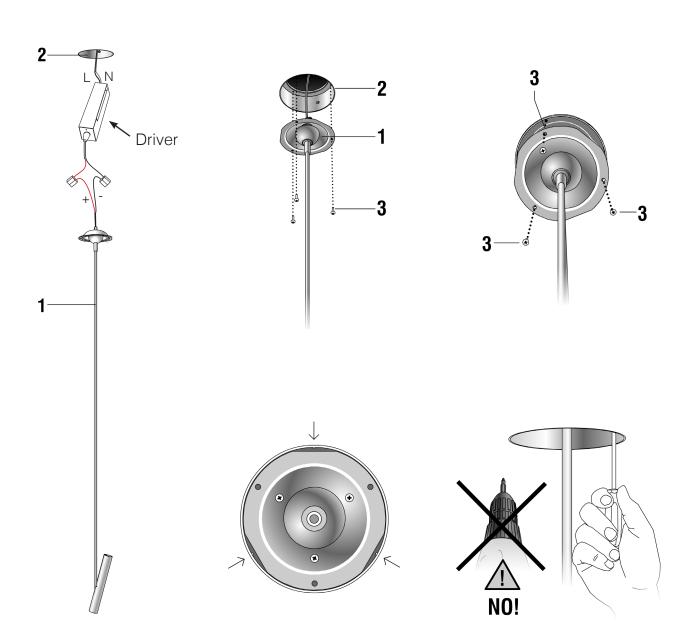

## **PROJECT NAME:**

INSTALLATION SHEET

7

- 6-7) Complete the false ceiling, plaster and trim.
- 8) Keep clean the inside of the housing.

profiles.

- -Make the connections to the remote driver with connecters.
- -Insert the lamp (1) in the housing beforehand built into the ceiling (2).
- -Fix manually the body of the lamp (1) to the housing (2) with screws (3) using a screwdriver. (Avoid using powered screwdriver!)

**CLICK!** 

- -Place the rube (4) perpendicular to the ceiling. Then insert the element into the housing (2) and fix it pressing strongly on the border until the CLICK coupling.
- Tilting and rotating, adjust the lamp as required.
- -For any kind of maintenance, when the lamp has to be removed, unfasten element (5) with the given hook (6)