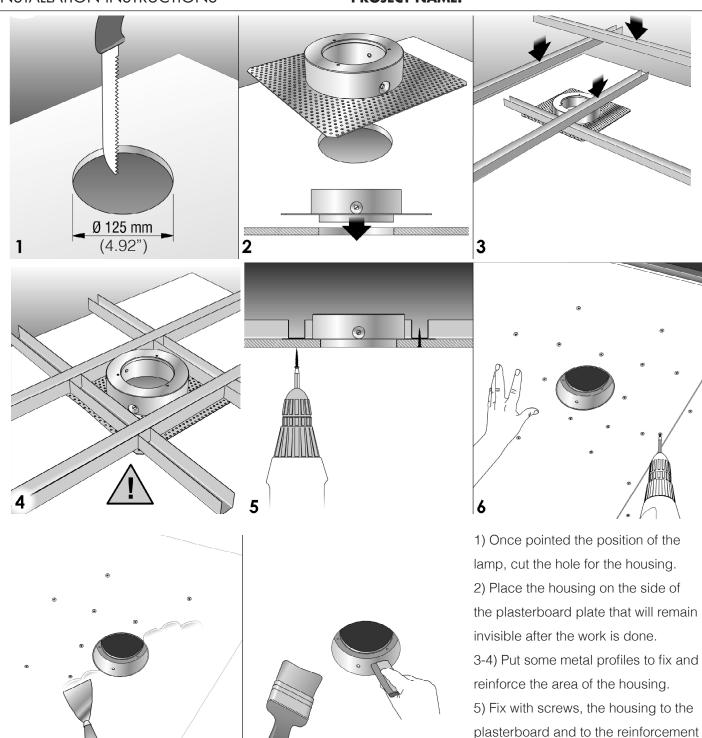

## INSTALLATION INSTRUCTIONS

## **PROJECT NAME:**

INSTALLATION SHEET

7

- 6-7) Complete the false ceiling, plaster and trim.
- 8) Keep clean the inside of the housing.

profiles.

- -Make the connections to the remote driver with connecters.
- -Insert the lamp (1) in the housing beforehand built into the ceiling (2).
- -Fix manually the body of the lamp (1) to the housing (2) with screws (3) using a screwdriver. (Avoid using powered screwdriver!)

**CLICK!** 

- -Place the rube (4) perpendicular to the ceiling. Then insert the element into the housing (2) and fix it pressing strongly on the border until the CLICK coupling.
- Tilting and rotating, adjust the lamp as required.
- -For any kind of maintenance, when the lamp has to be removed, unfasten element (5) with the given hook (6)