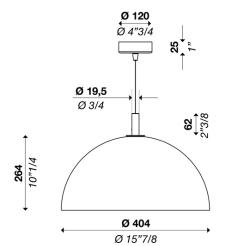

## SUSPENSION

Hanging lamp Ø 400mm (15"7/8) with direct light. Spun alluminium structure matt white, black or brass coated outside and matt white coated inside. Brass cylindrical detail. Metal ceiling canopy matt white, black or brass coated and black fabric cable. LED bulb.

Power input: 1x MAX 20W E26

Light emmission direction: Direct

Hanging cables: Electric cable standard length

2000mm (72")

Materials: Aluminium structure

Structure finish: Matt white, matt black, brass

Light source: LED bulb

Degree of protection: IP20

Structure Finish