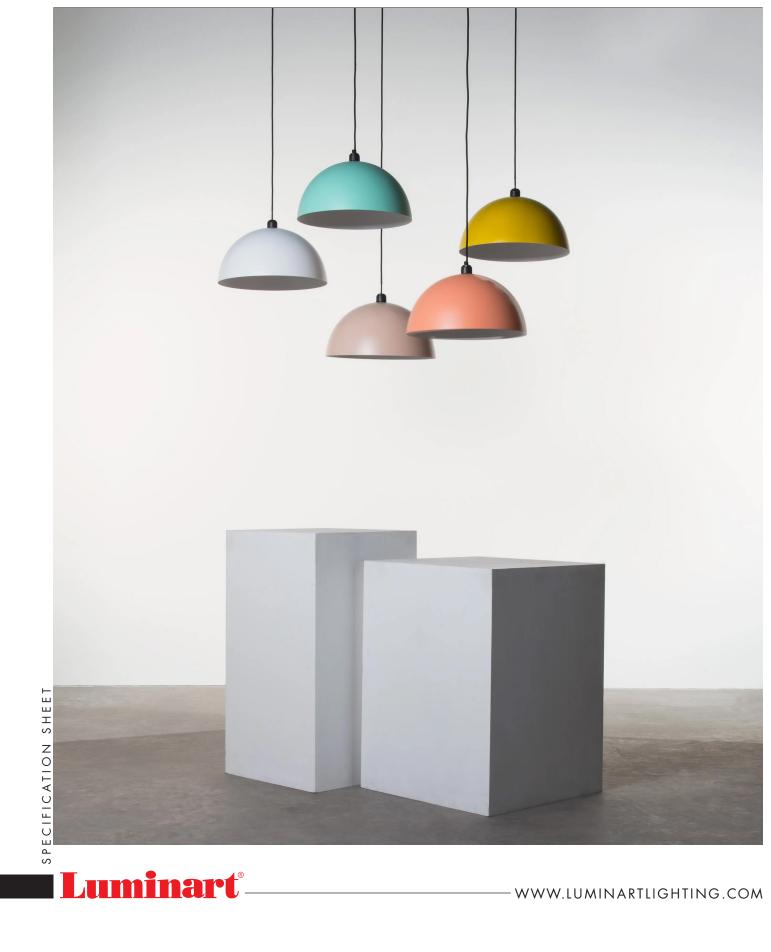

## SUSPENSION

Hanging lamp Ø 400mm (15"7/8) with direct light. Spun alluminium structure matt white, black or brass coated outside and matt white coated inside. Brass cylindrical detail. Metal ceiling canopy matt white, black or brass coated and black fabric cable. LED bulb.

Power input: 1x MAX 20W E26

Light emmission direction: Direct

Hanging cables: Electric cable standard length

2000mm (72")

Materials: Aluminium structure

Structure finish: Matt white, matt black, brass

Light source: LED bulb