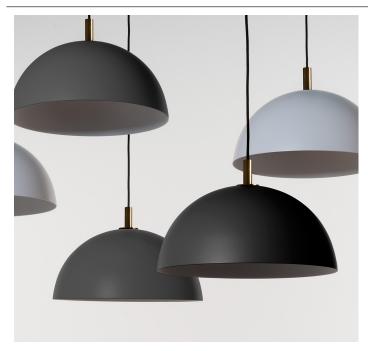

## SUSPENSION

Hanging lamp Ø 400mm (15"7/8) with direct light. Spun alluminium structure matt white, black or brass coated outside and matt white coated inside. Brass cylindrical detail. Metal ceiling canopy matt white, black or brass coated and black fabric cable. LED bulb.

Power input: 1x MAX 20W E26

Light emmission direction: Direct

Hanging cables: Electric cable standard length

2000mm (72")

Materials: Aluminium structure

Structure finish: Matt white, matt black, brass

Light source: LED bulb