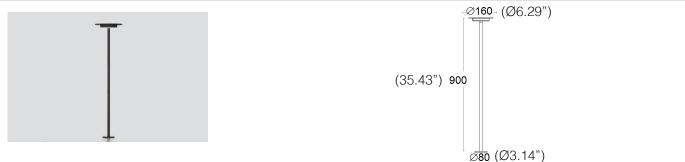

# **ACCESSORIES**

Inground formwork kit H 110 x Ø 135

Small pole Spike Kit H 350 x Ø 80

(13.77" x Ø3.14")

(4.33" x Ø5.31")

PURE WHITE BLACK

WHITE

BRONZE