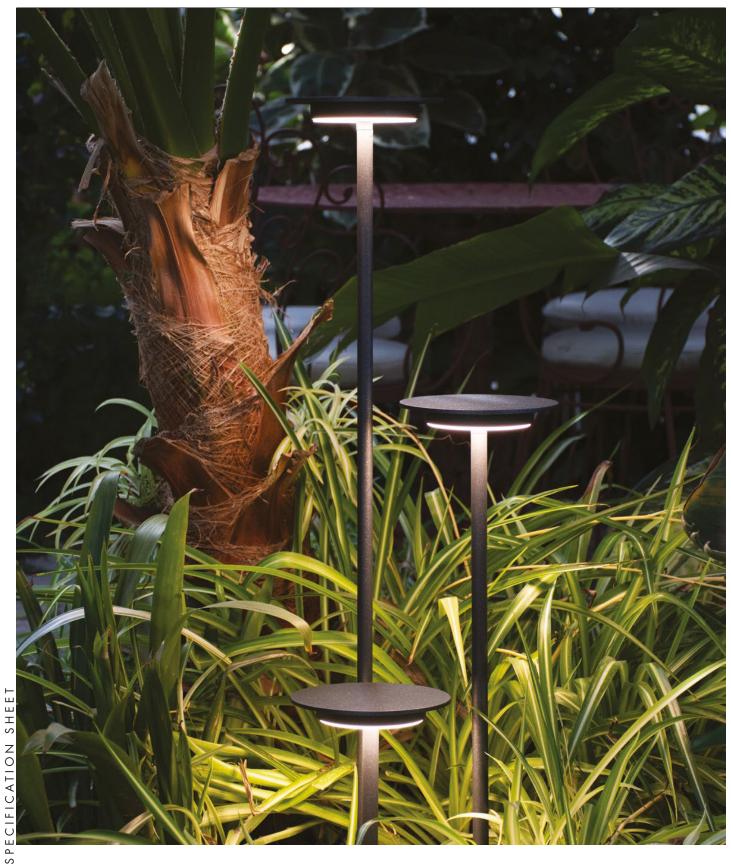

## ASSEMBLY / USAGE

Ground installation

#### **PROTECTION**

IP 65 - IK 08

#### **BODY**

Die-cast aluminum

#### **BEAM OPENING**

Diffuse 360°

# ASSEMBLY / USAGE

Ground installation