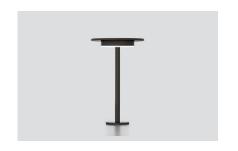

# $\pmb{\mathsf{STEM}}^\mathsf{TM}$

# **TYPE:**

BOLLARD

# **PROJECT NAME:**



# TYPE:

# **BOLLARD**

# **PROJECT NAME:**





# FIXTURE SPECIFICATIONS

## ASSEMBLY / USAGE

Ground installation

#### **PROTECTION**

IP 65 - IK 08

#### **BODY**

Die-cast aluminum

#### **ELECTRICAL SPECIFICATIONS**

### **ABSORBED POWER**

11W

# **SOURCE**

LED

## **SOURCE FLUX**

1420 lm (1510 lm for 4000K)

# **FIXTURE SOURCE**

800 lm (880 lm for 4000K)

# **SCREEN**

Opale Polycarbonate

#### **SEALS**

Closed-cell EPDM rubber

#### **SCREWS**

Stainless steel A2

# **PAINT / FINISHING**

Anti-corrosive UV stabilised polyester

powder

#### **CCT LED**

2700K / 3000K / 4000K

# CRI

>80

#### **BEAM OPENING**

Diffuse 360°

### **APPARENT EFFICIENCY**

56 %

# **ACCESSORIES**





























Inground formwork kit H 110 x Ø 135

Small pole Spike Kit H 350 x Ø 80

(13.77" x Ø3.14")

(4.33" x Ø5.31")

PURE WHIT