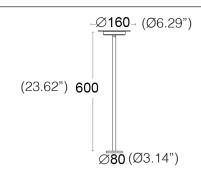

# **ACCESSORIES**

Inground formwork kit H 110 x Ø 135

Small pole Spike Kit H 350 x Ø 80

(13.77" x Ø3.14")

(4.33" x Ø5.31")

PURE WHITE BLACK

WHITE

BRONZE

# **COLORS**

○ 55: Green Cool Mint

H 350 x Ø 80 (13.77" x Ø3.14")

Small pole Spike Kit

Inground formwork kit H 110 x Ø 135 (4.33" x Ø5.31")

# **ACCESSORIES**

Small pole Spike Kit H 350 x Ø 80 (13.77" x Ø3.14")

Inground formwork kit H 110 x Ø 135 (4.33" x Ø5.31")