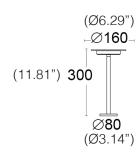

# **ACCESSORIES**

Inground formwork kit H 110 x Ø 135

Small pole Spike Kit H 350 x Ø 80

(13.77" x Ø3.14")

(4.33" x Ø5.31")

PURE WHITE BLACK

WHITE

BRONZE

# **COLORS**

○ 55: Green Cool Mint

H 350 x Ø 80 (13.77" x Ø3.14")

Small pole Spike Kit

Inground formwork kit H 110 x Ø 135 (4.33" x Ø5.31")

# **ACCESSORIES**

Small pole Spike Kit H 350 x Ø 80 (13.77" x Ø3.14")

Inground formwork kit H 110 x Ø 135 (4.33" x Ø5.31")