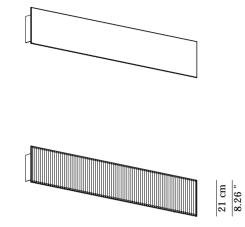

Attach D1 wire from Luminaire to the black supply wire Attach D2 wire from Luminaire to the white supply wire

- Closed the junction box, fix the bracket (A) with screws (B) and plugs (C) to the wall (Fig. 1).
- Pay attention lamp plan adjustment (Fig. 2).
- Fix the canopy (D) to the bracket (A) with two screws (M) and two washers (N) (Fig. 2).