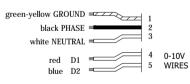

## version on/off

Attach black wire from Luminaire to the black supply wire Attach white wire from Luminaire to the white supply wire Attach green ground wire from Luminaire to the junction box version dim

Attach D1 wire from Luminaire to the black supply wire Attach D2 wire from Luminaire to the white supply wire

- Closed the junction box, fix the bracket (A) with screws (B) and plugs (C) to the wall (Fig. 1).
- Pay attention lamp plan adjustment (Fig. 2).
- Fix the canopy (D) to the bracket (A) with two screws (M) and two washers (N) (Fig. 2).